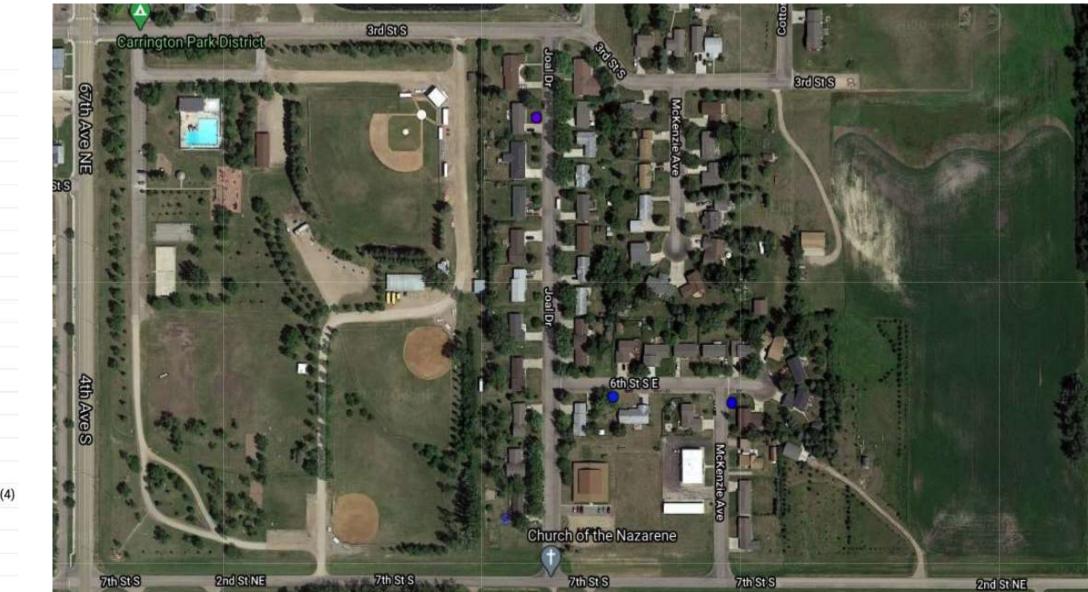

The city map was broken into nine areas so that you can see the marked trees more clearly.

The numbers indicate the slide numbers that follow.

🔽 🔵 Willow (3)

- 🗹 🔵 Birch, European white
- 🗹 🔵 Boxelder (40)
- 🗹 🔘 Buckthorn
- 🗹 🔘 Cherry
- 🗹 🔘 Chokecherry (5)
- Cottonwood (7)
- Crabapple (2)
- 🗹 🔵 Elm, American (14)
- 🔽 🔘 Elm, Siberian (4)
- 🗹 🔘 Fir (2)
- 🗹 🔘 Lilac
- 🗹 🔘 Linden, littleleaf (2)
- 🔽 🔵 Maple, amur
- 🗹 🔘 Maple, freeman (6)
- 🔽 🔵 Maple, Norway
- 🗹 🔘 Maple, red
- 🔽 🔵 Maple, silver (21)
- 🗹 🔵 Maple, sugar
- 🗹 🔵 Mountain-ash, European (4)
- 🗹 🔵 Oak, bur
- 🗹 🔵 Oak, northern pin (3)
- Poplar cultivars (12)
- 🗹 🔘 Poplar, white
- 🗹 🔵 Russian-olive (3)
- 🗹 🔴 Spruce, Colorado blue (15)
- 🗹 🔴 Willow (3)

- 🔽 🔴 Apple Main St MainSt 🔽 🔵 Birch, European white 🗹 🔵 Boxelder (40) Suckthorn Cherry ----Chokecherry (5) Bethel Assembly of God Cottonwood (7) Chi Bullges Crabapple (2) 1stStS Carrington Elementary School Elm, American (14) HIE FE Elm, Siberian (4) BIDIAN 🔽 🔘 Fir (2) Carrington School District 49 🗹 🔘 Lilac **Trinity Lutheran Church** 🗹 🔘 Linden, littleleaf (2) 281 🔽 🔘 Maple, amur 0.0 2nd StS Maple, freeman (6) 🔽 🔵 Maple, Norway 2ndStS 2nd StS 🔽 🔵 Maple, red Maple, silver (21) 🔽 🔵 Maple, sugar Mountain-ash, European (4) 🔽 🔵 Oak, bur ardats 🗹 🔵 Oak, northern pin (3) Carrington Park District Poplar cultivars (12)
- 🔽 🔵 Poplar, white
- 🗹 🔵 Russian-olive (3)
- 🗹 🔴 Spruce, Colorado blue (15)
- 🗹 🔴 Willow (3)