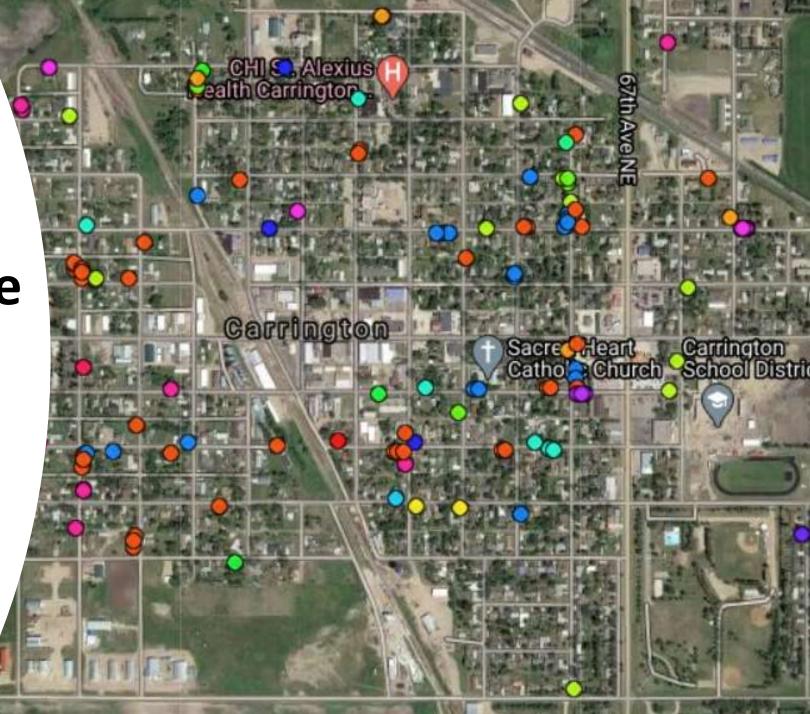

### Maps of City Trees OTHER than Ash that are Poor, Very Poor or Dead

Carrington, North Dakota

- The tree survey was completed in September 2019 using the North Dakota Community Tree Inventory/Planning Tool (ND TIP Tool).
  - The ND TIP Tool is a project of the North Dakota Forest Service (NDFS) and North Dakota Urban and Community Forestry Association (NDUCFA) made possible through a grant from the USDA Forest Service.
- This survey was completed to give the City an idea of the kinds of trees that make up our urban forest and its relative health.
- The goal of the survey was to help decide which trees to target for replacement in the coming years.
- This assessment is ONLY A GUIDE!
- It's possible there are mistakes or misplaced trees or trees may already have been removed.

The city map was broken into nine areas so that you can see the marked trees more clearly.

The numbers indicate the slide numbers that follow.

🔽 🔵 Willow (3)

- 🗹 🔵 Birch, European white
- 🗹 🔵 Boxelder (40)
- 🗹 🔘 Buckthorn
- 🗹 🔘 Cherry
- 🗹 🔘 Chokecherry (5)
- Cottonwood (7)
- Crabapple (2)
- 🗹 🔵 Elm, American (14)
- 🔽 🔘 Elm, Siberian (4)
- 🗹 🔘 Fir (2)
- 🗹 🔘 Lilac
- 🗹 🔘 Linden, littleleaf (2)
- 🔽 🔵 Maple, amur
- 🗹 🔘 Maple, freeman (6)
- 🔽 🔵 Maple, Norway
- 🗹 🔘 Maple, red
- 🔽 🔵 Maple, silver (21)
- 🗹 🔵 Maple, sugar
- 🗹 🔵 Mountain-ash, European (4)
- 🗹 🔵 Oak, bur
- 🗹 🔵 Oak, northern pin (3)
- Poplar cultivars (12)
- 🗹 🔘 Poplar, white
- 🗹 🔵 Russian-olive (3)
- 🗹 🔴 Spruce, Colorado blue (15)
- 🗹 🔴 Willow (3)