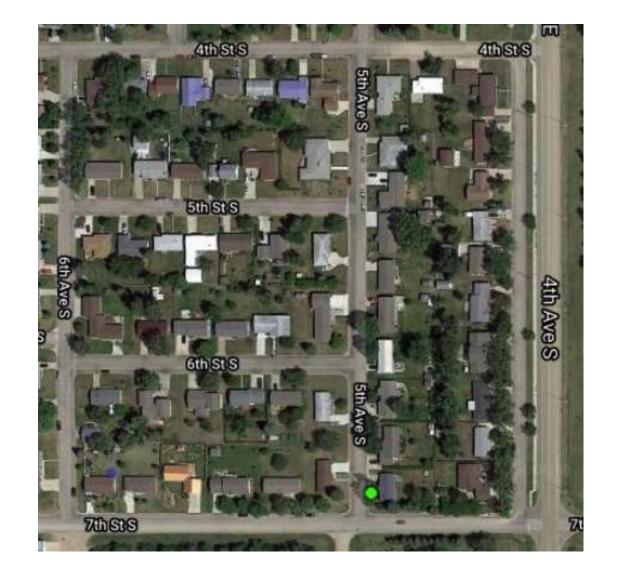

### Maps of City Trees OTHER than Ash that are Poor, Very Poor or Dead

Carrington, North Dakota

- The tree survey was completed in September 2019 using the North Dakota Community Tree Inventory/Planning Tool (ND TIP Tool).
  - The ND TIP Tool is a project of the North Dakota Forest Service (NDFS) and North Dakota Urban and Community Forestry Association (NDUCFA) made possible through a grant from the USDA Forest Service.
- This survey was completed to give the City an idea of the kinds of trees that make up our urban forest and its relative health.
- The goal of the survey was to help decide which trees to target for replacement in the coming years.
- This assessment is ONLY A GUIDE!
- It's possible there are mistakes or misplaced trees or trees may already have been removed.

The city map was broken into nine areas so that you can see the marked trees more clearly.

The numbers indicate the slide numbers that follow.

🔽 🔵 Willow (3)

- 🗹 🔵 Birch, European white
- 🗹 🔵 Boxelder (40)
- 🗹 🔘 Buckthorn
- 🗹 🔘 Cherry
- 🗹 🔘 Chokecherry (5)
- Cottonwood (7)
- Crabapple (2)
- 🗹 🔵 Elm, American (14)
- 🔽 🔘 Elm, Siberian (4)
- 🗹 🔘 Fir (2)
- 🗹 🔘 Lilac
- 🗹 🔘 Linden, littleleaf (2)
- 🔽 🔵 Maple, amur
- 🗹 🔘 Maple, freeman (6)
- 🔽 🔵 Maple, Norway
- 🗹 🔘 Maple, red
- 🔽 🔵 Maple, silver (21)
- 🗹 🔵 Maple, sugar
- 🗹 🔵 Mountain-ash, European (4)
- 🗹 🔵 Oak, bur
- 🗹 🔵 Oak, northern pin (3)
- Poplar cultivars (12)
- 🗹 🔘 Poplar, white
- 🗹 🔵 Russian-olive (3)
- 🗹 🔴 Spruce, Colorado blue (15)
- 🗹 🔴 Willow (3)