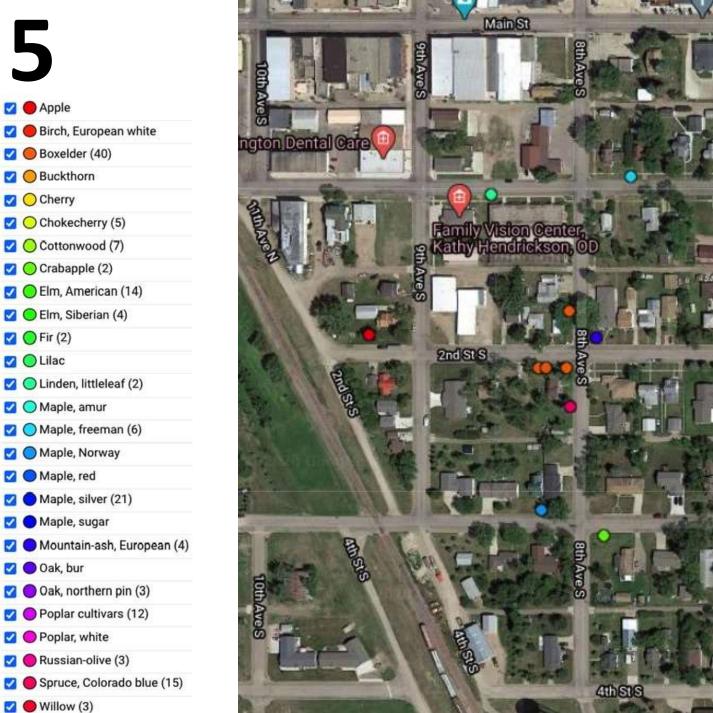

### Maps of City Trees OTHER than Ash that are Poor, Very Poor or Dead

Carrington, North Dakota

- The tree survey was completed in September 2019 using the North Dakota Community Tree Inventory/Planning Tool (ND TIP Tool).
  - The ND TIP Tool is a project of the North Dakota Forest Service (NDFS) and North Dakota Urban and Community Forestry Association (NDUCFA) made possible through a grant from the USDA Forest Service.
- This survey was completed to give the City an idea of the kinds of trees that make up our urban forest and its relative health.
- The goal of the survey was to help decide which trees to target for replacement in the coming years.
- This assessment is ONLY A GUIDE!
- It's possible there are mistakes or misplaced trees or trees may already have been removed.

The city map was broken into nine areas so that you can see the marked trees more clearly.

The numbers indicate the slide numbers that follow.

🔽 🔵 Willow (3)

- 🗹 🔵 Birch, European white
- 🗹 🔵 Boxelder (40)
- 🗹 🔘 Buckthorn
- 🗹 🔘 Cherry
- 🗹 🔘 Chokecherry (5)
- Cottonwood (7)
- Crabapple (2)
- 🗹 🔵 Elm, American (14)
- 🔽 🔘 Elm, Siberian (4)
- 🗹 🔘 Fir (2)
- 🗹 🔘 Lilac
- 🗹 🔘 Linden, littleleaf (2)
- 🔽 🔵 Maple, amur
- 🗹 🔘 Maple, freeman (6)
- 🔽 🔵 Maple, Norway
- 🗹 🔘 Maple, red
- 🔽 🔵 Maple, silver (21)
- 🗹 🔵 Maple, sugar
- 🗹 🔵 Mountain-ash, European (4)
- 🗹 🔵 Oak, bur
- 🗹 🔵 Oak, northern pin (3)
- Poplar cultivars (12)
- 🗹 🔘 Poplar, white
- 🗹 🔵 Russian-olive (3)
- 🗹 🔴 Spruce, Colorado blue (15)
- 🗹 🔴 Willow (3)

#### 🗹 🔵 Apple

🗾 🔵 Birch, European white

🗹 🥚 Boxelder (40)

🗹 🔘 Buckthorn

🗹 🔘 Cherry

🗹 🔘 Chokecherry (5)

🔽 🜔 Cottonwood (7)

Crabapple (2)

🗹 🔘 Elm, American (14)

🔽 🔘 Elm, Siberian (4)

🔽 🔘 Fir (2)

🗹 🔘 Lilac

🗹 🔘 Linden, littleleaf (2)

🔽 🔵 Maple, amur

🗹 🔘 Maple, freeman (6)

🔽 🔵 Maple, Norway

🗹 🔵 Maple, red

🔽 🔵 Maple, silver (21)

🗹 🔵 Maple, sugar

🗹 🔵 Mountain-ash, European (4)

🗹 🔵 Oak, bur

🗹 🔵 Oak, northern pin (3)

Poplar cultivars (12)

🗹 🔵 Poplar, white

🗹 🔵 Russian-olive (3)

🗹 🔵 Spruce, Colorado blue (15)

🗹 🔵 Willow (3)

- Apple
  Birch, European white
- 🗹 🥚 Boxelder (40)
- 🗹 🔘 Buckthorn
- 🗹 🔘 Cherry
- 🗹 🔘 Chokecherry (5)
- Cottonwood (7)
- 🔽 🚫 Crabapple (2)
- 🗹 🔘 Elm, American (14)
- 🗹 🔘 Elm, Siberian (4)
- 🔽 🔘 Fir (2)
- 🗹 🔘 Lilac
- 🗹 🔵 Linden, littleleaf (2)
- 🔽 🔵 Maple, amur
- 🗹 🔵 Maple, freeman (6)
- 🔽 🔵 Maple, Norway
- 🔽 🔵 Maple, red
- 🗹 🔵 Maple, silver (21)
- 🔽 🔵 Maple, sugar
- 🗹 🔵 Mountain-ash, European (4)
- 🗹 🔵 Oak, bur
- 🗹 🔘 Oak, northern pin (3)
- Poplar cultivars (12)
- 🔽 🔵 Poplar, white
- 🗹 🔵 Russian-olive (3)
- 🗹 🔴 Spruce, Colorado blue (15)