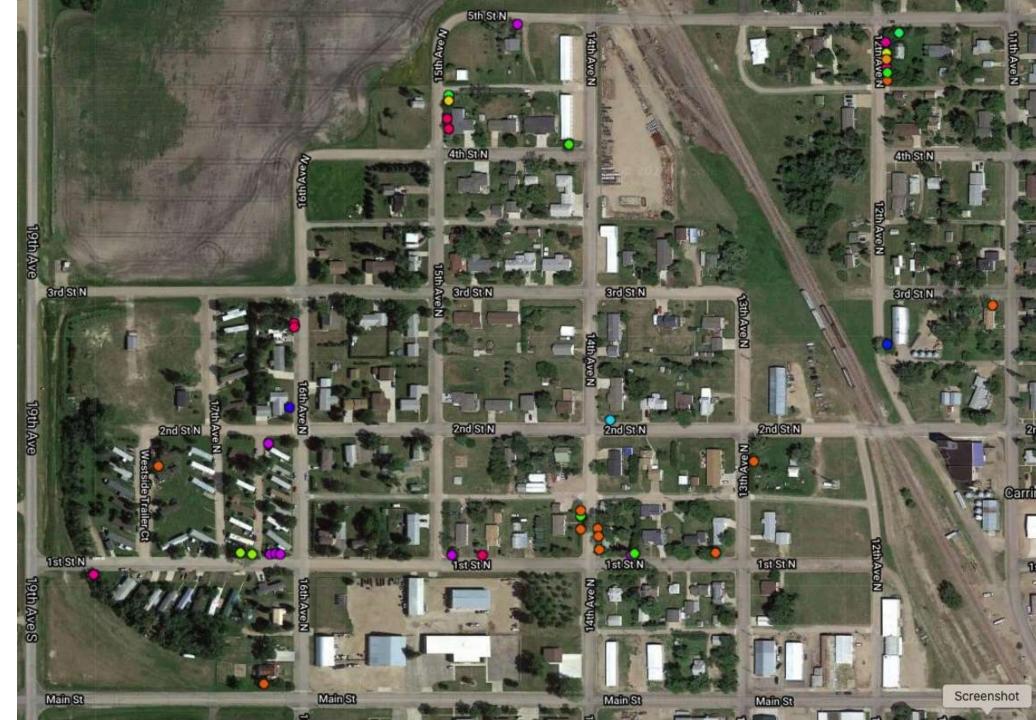

ber 2019 using the North Dakota Community Tree Inventory/Planning Tool (ND TIP Tool).
  - The ND TIP Tool is a project of the North Dakota Forest Service (NDFS) and North Dakota Urban and Community Forestry Association (NDUCFA) made possible through a grant from the USDA Forest Service.
- This survey was completed to give the City an idea of the kinds of trees that make up our urban forest and its relative health.
- The goal of the survey was to help decide which trees to target for replacement in the coming years.
- This assessment is ONLY A GUIDE!
- It's possible there are mistakes or misplaced trees or trees may already have been removed.

The city map was broken into nine areas so that you can see the marked trees more clearly.

The numbers indicate the slide numbers that follow.









🔽 🔵 Willow (3)



- 🗹 🔵 Birch, European white
- 🗹 🔵 Boxelder (40)
- 🗹 🔘 Buckthorn
- 🗹 🔘 Cherry
- 🗹 🔘 Chokecherry (5)
- Cottonwood (7)
- Crabapple (2)
- 🗹 🔵 Elm, American (14)
- 🔽 🔘 Elm, Siberian (4)
- 🗹 🔘 Fir (2)
- 🗹 🔘 Lilac
- 🗹 🔘 Linden, littleleaf (2)
- 🔽 🔵 Maple, amur
- 🗹 🔘 Maple, freeman (6)
- 🔽 🔵 Maple, Norway
- 🗹 🔘 Maple, red
- 🔽 🔵 Maple, silver (21)
- 🗹 🔵 Maple, sugar
- 🗹 🔵 Mountain-ash, European (4)
- 🗹 🔵 Oak, bur
- 🗹 🔵 Oak, northern pin (3)
- Poplar cultivars (12)
- 🗹 🔘 Poplar, white
- 🗹 🔵 Russian-olive (3)
- 🗹 🔴 Spruce, Colorado blue (15)
- 🗹 🔴 Willow (3)





🔽 🔵 Willow (3)







#### 🗹 🔵 Apple

🗾 🔵 Birch, European white

🗹 🥚 Boxelder (40)

🗹 🔘 Buckthorn

🗹 🔘 Cherry

🗹 🔘 Chokecherry (5)

🔽 🜔 Cottonwood (7)

Crabapple (2)

🗹 🔘 Elm, American (14)

🔽 🔘 Elm, Siberian (4)

🔽 🔘 F