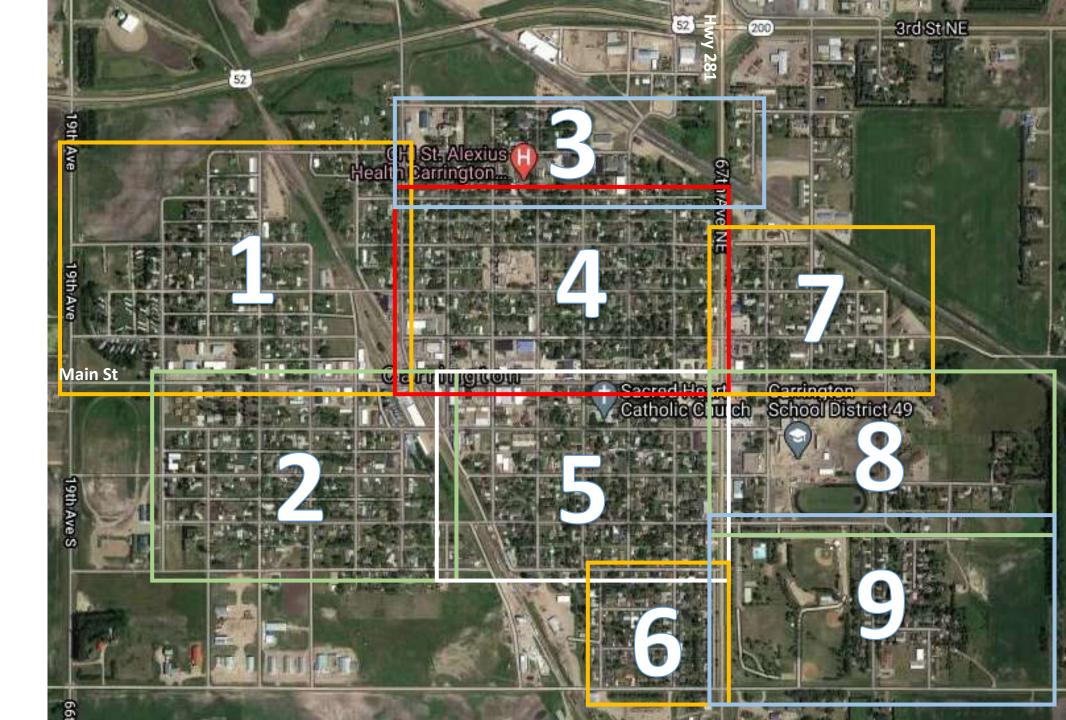

The city map was broken into nine areas so that you can see the marked trees more clearly.

The numbers indicate the slide numbers that follow.

🔽 🔵 Willow (3)

- 🗹 🔵 Birch, European white
- 🗹 🔵 Boxelder (40)
- 🗹 🔘 Buckthorn
- 🗹 🔘 Cherry
- 🗹 🔘 Chokecherry (5)
- Cottonwood (7)
- Crabapple (2)
- 🗹 🔵 Elm, American (14)
- 🔽 🔘 Elm, Siberian (4)
- 🗹 🔘 Fir (2)
- 🗹 🔘 Lilac
- 🗹 🔘 Linden, littleleaf (2)
- 🔽 🔵 Maple, amur
- 🗹 🔘 Maple, freeman (6)
- 🔽 🔵 Maple, Norway
- 🗹 🔘 Maple, red
- 🔽 🔵 Maple, silver (21)
- 🗹 🔵 Maple, sugar
- 🗹 🔵 Mountain-ash, European (4)
- 🗹 🔵 Oak, bur
- 🗹 🔵 Oak, northern pin (3)
- Poplar cultivars (12)
- 🗹 🔘 Poplar, white
- 🗹 🔵 Russian-olive (3)
- 🗹 🔴 Spruce, Colorado blue (15)
- 🗹 🔴 Willow (3)