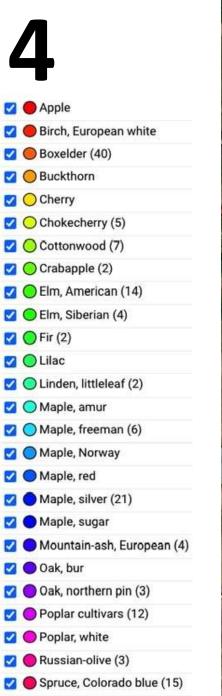

The city map was broken into nine areas so that you can see the marked trees more clearly.

The numbers indicate the slide numbers that follow.

🔽 🔵 Willow (3)

- 🗹 🔵 Birch, European white
- 🗹 🔵 Boxelder (40)
- 🗹 🔘 Buckthorn
- 🗹 🔘 Cherry
- 🗹 🔘 Chokecherry (5)
- Cottonwood (7)
- Crabapple (2)
- 🗹 🔵 Elm, American (14)
- 🔽 🔘 Elm, Siberian (4)
- 🗹 🔘 Fir (2)
- 🗹 🔘 Lilac
- 🗹 🔘 Linden, littleleaf (2)
- 🔽 🔵 Maple, amur
- 🗹 🔘 Maple, freeman (6)
- 🔽 🔵 Maple, Norway
- 🗹 🔘 Maple, red
- 🔽 🔵 Maple, silver (21)
- 🗹 🔵 Maple, sugar
- 🗹 🔵 Mountain-ash, European (4)
- 🗹 🔵 Oak, bur
- 🗹 🔵 Oak, northern pin (3)
- Poplar cultivars (12)
- 🗹 🔘 Poplar, white
- 🗹 🔵 Russian-olive (3)
- 🗹 🔴 Spruce, Colorado blue (15)
- 🗹 🔴 Willow (3)

#### 🗹 🔵 Apple

🗾 🔵 Birch, European white

🗹 🥚 Boxelder (40)

🗹 🔘 Buckthorn

🗹 🔘 Cherry

🗹 🔘 Chokecherry (5)

🔽 🜔 Cottonwood (7)

Crabapple (2)

🗹 🔘 Elm, American (14)

🔽 🔘 Elm, Siberian (4)

🔽 🔘 Fir (2)

🗹 🔘 Lilac

🗹 🔘 Linden, littleleaf (2)

🔽 🔵 Maple, amur

🗹 🔘 Maple, freeman (6)

🔽 🔵 Maple, Norway

🗹 🔵 Maple, red

🔽 🔵 Maple, silver (21)

🗹 🔵 Maple, sugar

🗹 🔵 Mountain-ash, European (4)

🗹 🔵 Oak, bur

🗹 🔵 Oak, northern pin (3)

Poplar cultivars (12)

🗹 🔵 Poplar, white

🗹 🔵 Russian-olive (3)

🗹 🔵 Spruce, Colorado blue (15)

🗹 🔵 Willow (3)

- Apple
  Birch, European white
- 🗹 🥚 Boxelder (40)
- 🗹 🔘 Buckthorn
- 🗹 🔘 Cherry
- 🗹 🔘 Chokecherry (5)
- Cottonwood (7)
- 🔽 🚫 Crabapple (2)
- 🗹 🔘 Elm, American (14)
- 🗹 🔘 Elm, Siberian (4)
- 🔽 🔘 Fir (2)
- 🗹 🔘 Lilac
- 🗹 🔵 Linden, littleleaf (2)
- 🔽 🔵 Maple, amur
- 🗹 🔵 Maple, freeman (6)
- 🔽 🔵 Maple, Norway
- 🔽 🔵 Maple, red
- 🗹 🔵 Maple, silver (21)
- 🔽 🔵 Maple, sugar
- 🗹 🔵 Mountain-ash, European (4)
- 🗹 🔵 Oak, bur
- 🗹 🔘 Oak, northern pin (3)
- Poplar cultivars (12)
- 🔽 🔵 Poplar, white
- 🗹 🔵 Russian-olive (3)
- 🗹 🔴 Spruce, Colorado blue (15)