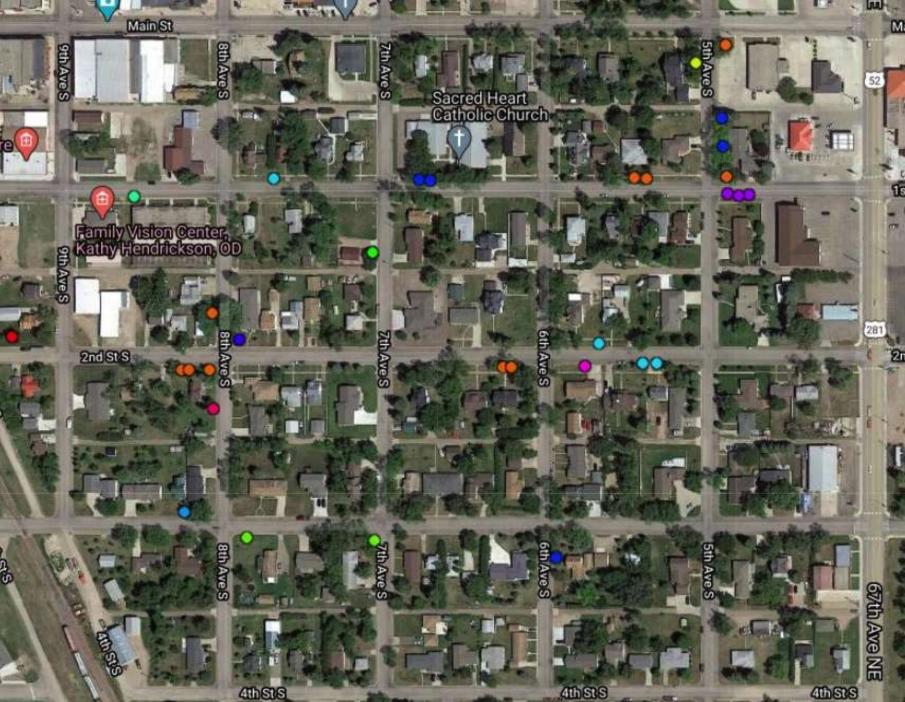

### Maps of City Trees OTHER than Ash that are Poor, Very Poor or Dead

Carrington, North Dakota

- The tree survey was completed in September 2019 using the North Dakota Community Tree Inventory/Planning Tool (ND TIP Tool).
  - The ND TIP Tool is a project of the North Dakota Forest Service (NDFS) and North Dakota Urban and Community Forestry Association (NDUCFA) made possible through a grant from the USDA Forest Service.
- This survey was completed to give the City an idea of the kinds of trees that make up our urban forest and its relative health.
- The goal of the survey was to help decide which trees to target for replacement in the coming years.
- This assessment is ONLY A GUIDE!
- It's possible there are mistakes or misplaced trees or trees may already have been removed.

The city map was broken into nine areas so that you can see the marked trees more clearly.

The numbers indicate the slide numbers that follow.

🔽 🔵 Willow (3)

- 🗹 🔵 Birch, European white
- 🗹 🔵 Boxelder (40)
- 🗹 🔘 Buckthorn
- 🗹 🔘 Cherry
- 🗹 🔘 Chokecherry (5)
- Cottonwood (7)
- Crabapple (2)
- 🗹 🔵 Elm, American (14)
- 🔽 🔘 Elm, Siberian (4)
- 🗹 🔘 Fir (2)
- 🗹 🔘 Lilac
- 🗹 🔘 Linden, littleleaf (2)
- 🔽 🔵 Maple, amur
- 🗹 🔘 Maple, freeman (6)
- 🔽 🔵 Maple, Norway
- 🗹 🔘 Maple, red
- 🔽 🔵 Maple, silver (21)
- 🗹 🔵 Maple, sugar
- 🗹 🔵 Mountain-ash, European (4)
- 🗹 🔵 Oak, bur
- 🗹 🔵 Oak, northern pin (3)
- Poplar cultivars (12)
- 🗹 🔘 Poplar, white
- 🗹 🔵 Russian-olive (3)
- 🗹 🔴 Spruce, Colorado blue (15)
- 🗹 🔴 Willow (3)

#### 🗹 🔵 Apple

🗾 🔵 Birch, European white

🗹 🥚 Boxelder (40)

🗹 🔘 Buckthorn

🗹 🔘 Cherry

🗹 🔘 Chokecherry (5)

🔽 🜔 Cottonwood (7)

Crabapple (2)

🗹 🔘 Elm, American (14)

🔽 🔘 Elm, Siberian (4)

🔽 🔘 Fir (2)

🗹 🔘 Lilac

🗹 🔘 Linden, littleleaf (2)

🔽 🔵 Maple, amur

🗹 🔘 Maple, freeman (6)

🔽 🔵 Maple, Norway

🗹 🔵 Maple, red

🔽 🔵 Maple, silver (21)

🗹 🔵 Maple, sugar

🗹 🔵 Mountain-ash, European (4)

🗹 🔵 Oak, bur

🗹 🔵 Oak, northern pin (3)

Poplar cultivars (12)

🗹 🔵 Poplar, white

🗹 🔵 Russian-olive (3)

🗹 🔵 Spruce, Colorado blue (15)

🗹 🔵 Willow (3)

- Apple
  Birch, European white
- 🗹 🥚 Boxelder (40)
- 🗹 🔘 Buckthorn
- 🗹 🔘 Cherry
- 🗹 🔘 Chokecherry (5)
- Cottonwood (7)
- 🔽 🚫 Crabapple (2)
- 🗹 🔘 Elm, American (14)
- 🗹 🔘 Elm, Siberian (4)
- 🔽 🔘 Fir (2)
- 🗹 🔘 Lilac
- 🗹 🔵 Linden, littleleaf (2)
- 🔽 🔵 Maple, amur
- 🗹 🔵 Maple, freeman (6)
- 🔽 🔵 Maple, Norway
- 🔽 🔵 Maple, red
- 🗹 🔵 Maple, silver (21)
- 🔽 🔵 Maple, sugar
- 🗹 🔵 Mountain-ash, European (4)
- 🗹 🔵 Oak, bur
- 🗹 🔘 Oak, northern pin (3)
- Poplar cultivars (12)
- 🔽 🔵 Poplar, white
- 🗹 🔵 Russian-olive (3)
- 🗹 🔴 Spruce, Colorado blue (15)