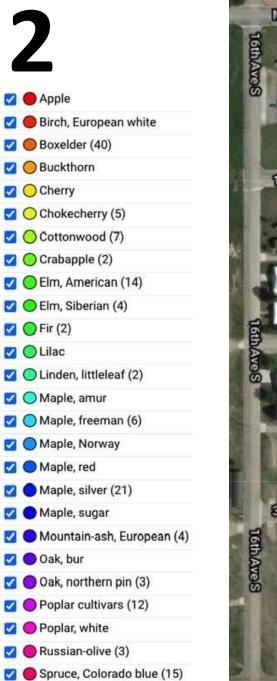

The city map was broken into nine areas so that you can see the marked trees more clearly.

The numbers indicate the slide numbers that follow.

🔽 🔵 Willow (3)

- 🗹 🔵 Birch, European white
- 🗹 🔵 Boxelder (40)
- 🗹 🔘 Buckthorn
- 🗹 🔘 Cherry
- 🗹 🔘 Chokecherry (5)
- Cottonwood (7)
- Crabapple (2)
- 🗹 🔵 Elm, American (14)
- 🔽 🔘 Elm, Siberian (4)
- 🗹 🔘 Fir (2)
- 🗹 🔘 Lilac
- 🗹 🔘 Linden, littleleaf (2)
- 🔽 🔵 Maple, amur
- 🗹 🔘 Maple, freeman (6)
- 🔽 🔵 Maple, Norway
- 🗹 🔘 Maple, red
- 🔽 🔵 Maple, silver (21)
- 🗹 🔵 Maple, sugar
- 🗹 🔵 Mountain-ash, European (4)
- 🗹 🔵 Oak, bur
- 🗹 🔵 Oak, northern pin (3)
- Poplar cultivars (12)
- 🗹 🔘 Poplar, white
- 🗹 🔵 Russian-olive (3)
- 🗹 🔴 Spruce, Colorado blue (15)
- 🗹 🔴 Willow (3)

#### 🗹 🔵 Apple

🗾 🔵 Birch, European white

🗹 🥚 Boxelder (40)

🗹 🔘 Buckthorn

🗹 🔘 Cherry

🗹 🔘 Chokecherry (5)

🔽 🜔 Cottonwood (7)

Crabapple (2)

🗹 🔘 Elm, American (14)

🔽 🔘 Elm, Siberian (4)

🔽 🔘 Fir (2)

🗹 🔘 Lilac

🗹 🔘 Linden, littleleaf (2)

🔽 🔵 Maple, amur

🗹 🔘 Maple, freeman (6)

🔽 🔵 Maple, Norway

🗹 🔵 Maple, red

🔽 🔵 Maple, silver (21)

🗹 🔵 Maple, sugar

🗹 🔵 Mountain-ash, European (4)

🗹 🔵 Oak, bur

🗹 🔵 Oak, northern pin (3)

Poplar cultivars (12)

🗹 🔵 Poplar, white

🗹 🔵 Russian-olive (3)

🗹 🔵 Spruce, Colorado blue (15)

🗹 🔵 Willow (3)

- Apple
  Birch, European white
- 🗹 🥚 Boxelder (40)
- 🗹 🔘 Buckthorn
- 🗹 🔘 Cherry
- 🗹 🔘 Chokecherry (5)
- Cottonwood (7)
- 🔽 🚫 Crabapple (2)
- 🗹 🔘 Elm, American (14)
- 🗹 🔘 Elm, Siberian (4)
- 🔽 🔘 Fir (2)
- 🗹 🔘 Lilac
- 🗹 🔵 Linden, littleleaf (2)
- 🔽 🔵 Maple, amur
- 🗹 🔵 Maple, freeman (6)
- 🔽 🔵 Maple, Norway
- 🔽 🔵 Maple, red
- 🗹 🔵 Maple, silver (21)
- 🔽 🔵 Maple, sugar
- 🗹 🔵 Mountain-ash, European (4)
- 🗹 🔵 Oak, bur
- 🗹 🔘 Oak, northern pin (3)
- Poplar cultivars (12)
- 🔽 🔵 Poplar, white
- 🗹 🔵 Russian-olive (3)
- 🗹 🔴 Spruce, Colorado blue (15)