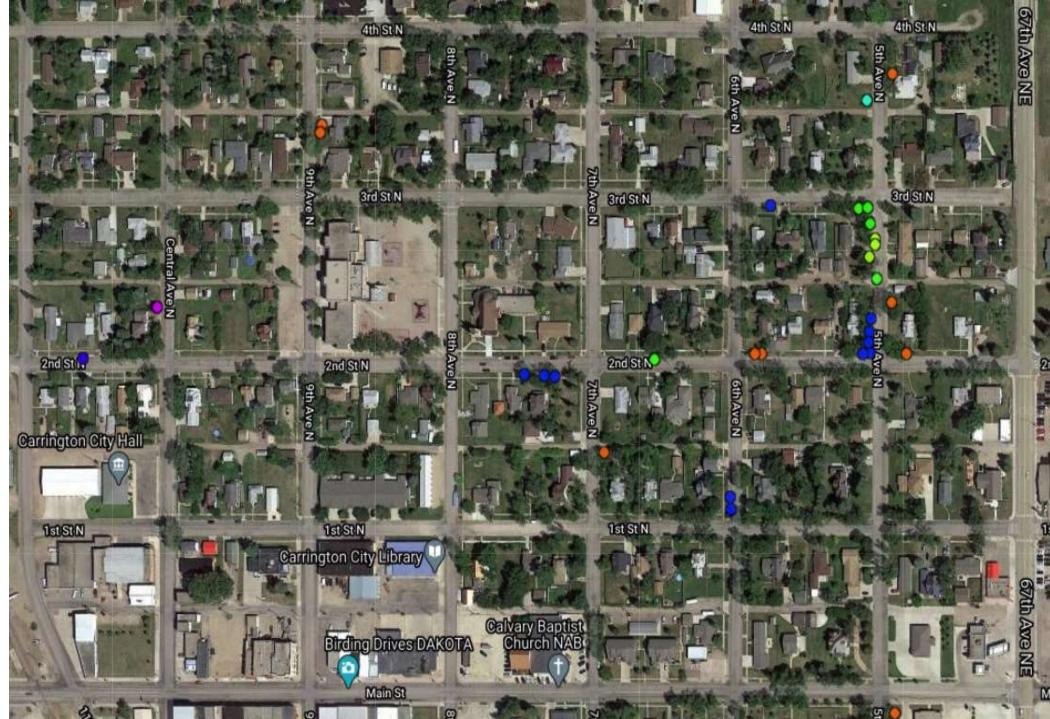

### Maps of City Trees OTHER than Ash that are Poor, Very Poor or Dead

Carrington, North Dakota

- The tree survey was completed in September 2019 using the North Dakota Community Tree Inventory/Planning Tool (ND TIP Tool).
  - The ND TIP Tool is a project of the North Dakota Forest Service (NDFS) and North Dakota Urban and Community Forestry Association (NDUCFA) made possible through a grant from the USDA Forest Service.
- This survey was completed to give the City an idea of the kinds of trees that make up our urban forest and its relative health.
- The goal of the survey was to help decide which trees to target for replacement in the coming years.
- This assessment is ONLY A GUIDE!
- It's possible there are mistakes or misplaced trees or trees may already have been removed.

The city map was broken into nine areas so that you can see the marked trees more clearly.

The numbers indicate the slide numbers that follow.

🔽 🔵 Willow (3)

- 🗹 🔵 Birch, European white
- 🗹 🔵 Boxelder (40)
- 🗹 🔘 Buckthorn
- 🗹 🔘 Cherry
- 🗹 🔘 Chokecherry (5)
- Cottonwood (7)
- Crabapple (2)
- 🗹 🔵 Elm, American (14)
- 🔽 🔘 Elm, Siberian (4)
- 🗹 🔘 Fir (2)
- 🗹 🔘 Lilac
- 🗹 🔘 Linden, littleleaf (2)
- 🔽 🔵 Maple, amur
- 🗹 🔘 Maple, freeman (6)
- 🔽 🔵 Maple, Norway
- 🗹 🔘 Maple, red
- 🔽 🔵 Maple, silver (21)
- 🗹 🔵 Maple, sugar
- 🗹 🔵 Mountain-ash, European (4)
- 🗹 🔵 Oak, bur
- 🗹 🔵 Oak, northern pin (3)
- Poplar cultivars (12)
- 🗹 🔘 Poplar, white
- 🗹 🔵 Russian-olive (3)
- 🗹 🔴 Spruce, Colorado blue (15)
- 🗹 🔴 Willow (3)