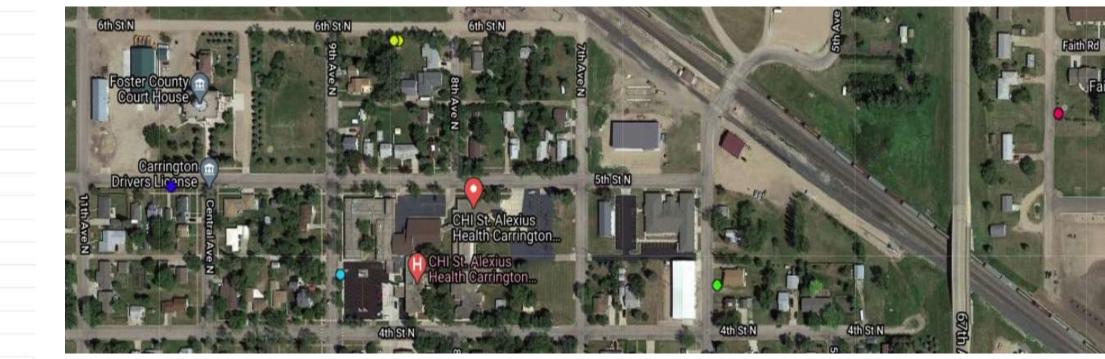

### Maps of City Trees OTHER than Ash that are Poor, Very Poor or Dead

Carrington, North Dakota

- The tree survey was completed in September 2019 using the North Dakota Community Tree Inventory/Planning Tool (ND TIP Tool).
  - The ND TIP Tool is a project of the North Dakota Forest Service (NDFS) and North Dakota Urban and Community Forestry Association (NDUCFA) made possible through a grant from the USDA Forest Service.
- This survey was completed to give the City an idea of the kinds of trees that make up our urban forest and its relative health.
- The goal of the survey was to help decide which trees to target for replacement in the coming years.
- This assessment is ONLY A GUIDE!
- It's possible there are mistakes or misplaced trees or trees may already have been removed.

The city map was broken into nine areas so that you can see the marked trees more clearly.

The numbers indicate the slide numbers that follow.

🔽 🔵 Willow (3)

- 🗹 🔵 Birch, European white
- 🗹 🔵 Boxelder (40)
- 🗹 🔘 Buckthorn
- 🗹 🔘 Cherry
- 🗹 🔘 Chokecherry (5)
- Cottonwood (7)
- Crabapple (2)
- 🗹 🔵 Elm, American (14)
- 🔽 🔘 Elm, Siberian (4)
- 🗹 🔘 Fir (2)
- 🗹 🔘 Lilac
- 🗹 🔘 Linden, littleleaf (2)
- 🔽 🔵 Maple, amur
- 🗹 🔘 Maple, freeman (6)
- 🔽 🔵 Maple, Norway
- 🗹 🔘 Maple, red
- 🔽 🔵 Maple, silver (21)
- 🗹 🔵 Maple, sugar
- 🗹 🔵 Mountain-ash, European (4)
- 🗹 🔵 Oak, bur
- 🗹 🔵 Oak, northern pin (3)
- Poplar cultivars (12)
- 🗹 🔘 Poplar, white
- 🗹 🔵 Russian-olive (3)
- 🗹 🔴 Spruce, Colorado blue (15)
- 🗹 🔴 Willow (3)