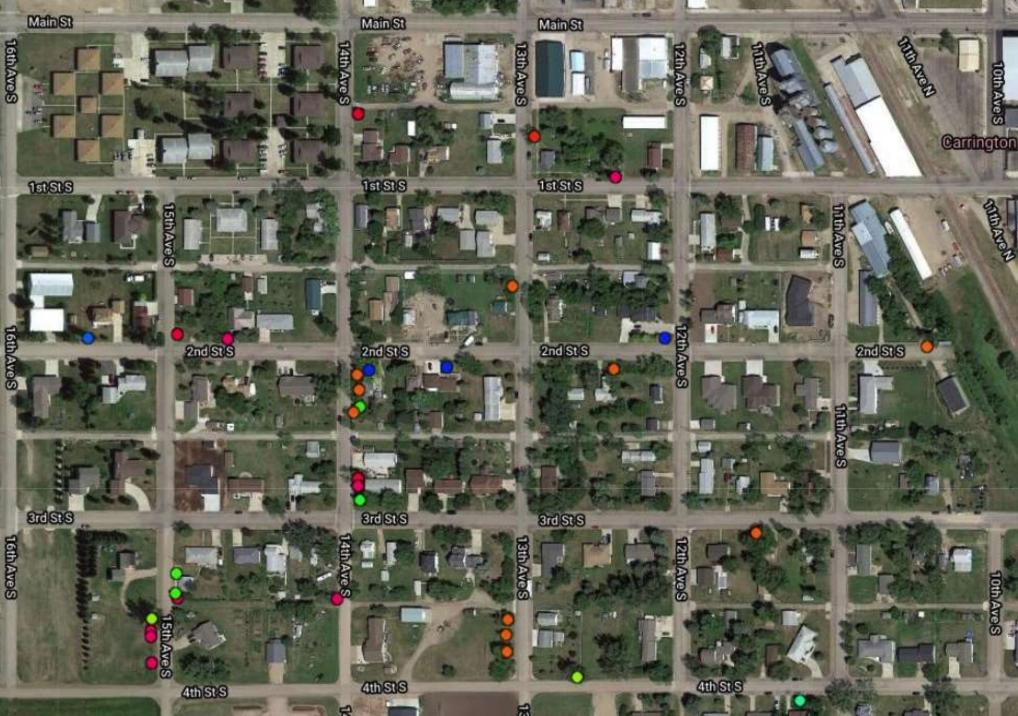

### Maps of City Trees OTHER than Ash that are Poor, Very Poor or Dead

Carrington, North Dakota

- The tree survey was completed in September 2019 using the North Dakota Community Tree Inventory/Planning Tool (ND TIP Tool).
  - The ND TIP Tool is a project of the North Dakota Forest Service (NDFS) and North Dakota Urban and Community Forestry Association (NDUCFA) made possible through a grant from the USDA Forest Service.
- This survey was completed to give the City an idea of the kinds of trees that make up our urban forest and its relative health.
- The goal of the survey was to help decide which trees to target for replacement in the coming years.
- This assessment is ONLY A GUIDE!
- It's possible there are mistakes or misplaced trees or trees may already have been removed.

The city map was broken into nine areas so that you can see the marked trees more clearly.

The numbers indicate the slide numbers that follow.

🔽 🔵 Willow (3)

- 🗹 🔵 Birch, European white
- 🗹 🔵 Boxelder (40)
- 🗹 🔘 Buckthorn
- 🗹 🔘 Cherry
- 🗹 🔘 Chokecherry (5)
- Cottonwood (7)
- Crabapple (2)
- 🗹 🔵 Elm, American (14)
- 🔽 🔘 Elm, Siberian (4)
- 🗹 🔘 Fir (2)
- 🗹 🔘 Lilac
- 🗹 🔘 Linden, littleleaf (2)
- 🔽 🔵 Maple, amur
- 🗹 🔘 Maple, freeman (6)
- 🔽 🔵 Maple, Norway
- 🗹 🔘 Maple, red
- 🔽 🔵 Maple, silver (21)
- 🗹 🔵 Maple, sugar
- 🗹 🔵 Mountain-ash, European (4)
- 🗹 🔵 Oak, bur
- 🗹 🔵 Oak, northern pin (3)
- Poplar cultivars (12)
- 🗹 🔘 Poplar, white
- 🗹 🔵 Russian-olive (3)
- 🗹 🔴 Spruce, Colorado blue (15)
- 🗹 🔴 Willow (3)

- 🔽 🔴 Apple Main St MainSt 🔽 🔵 Birch, European white 🗹 🔵 Boxelder (40) Suckthorn Cherry ----Chokecherry (5) Bethel Assembly of God Cottonwood (7) Chi Bullges Crabapple (2) 1stStS Carrington Elementary School Elm, American (14) HIE FE Elm, Siberian (4) BIDIAN 🔽 🔘 Fir (2) Carrington School District 49 🗹 🔘 Lilac **Trinity Lutheran Church** 🗹 🔘 Linden, littleleaf (2) 281 🔽 🔘 Maple, amur 0.0 2nd StS Maple, freeman (6) 🔽 🔵 Maple, Norway 2ndStS 2nd StS 🔽 🔵 Maple, red Maple, silver (21) 🔽 🔵 Maple, sugar Mountain-ash, European (4) 🔽 🔵 Oak, bur ardats 🗹 🔵 Oak, northern pin (3) Carrington Park District Poplar cultivars (12)
- 🔽 🔵 Poplar, white
- 🗹 🔵 Russian-olive (3)
- 🗹 🔴 Spruce, Colorado blue (15)
- 🗹 🔴 Willow (3)