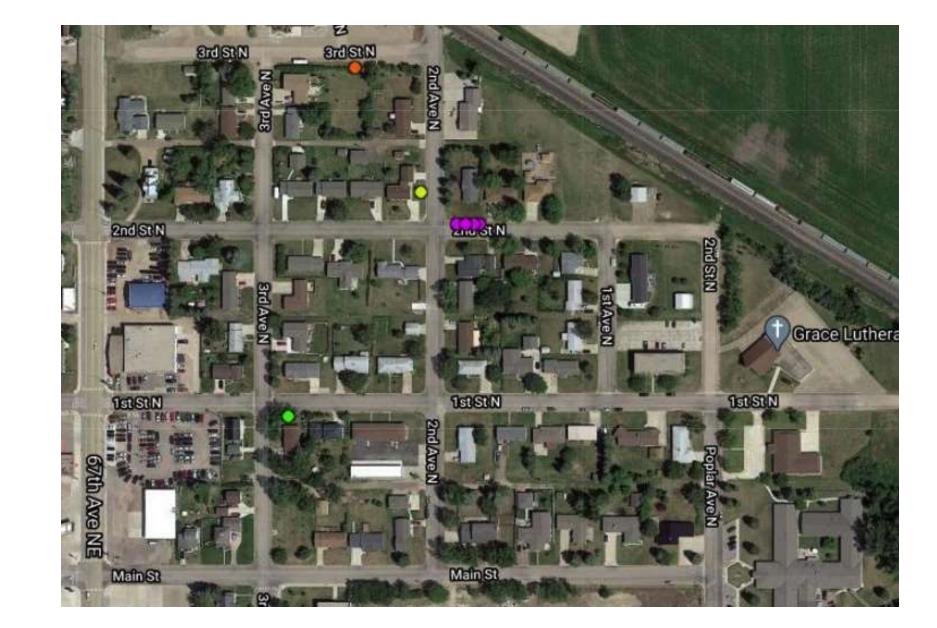

The city map was broken into nine areas so that you can see the marked trees more clearly.

The numbers indicate the slide numbers that follow.

🔽 🔵 Willow (3)

- 🗹 🔵 Birch, European white
- 🗹 🔵 Boxelder (40)
- 🗹 🔘 Buckthorn
- 🗹 🔘 Cherry
- 🗹 🔘 Chokecherry (5)
- Cottonwood (7)
- Crabapple (2)
- 🗹 🔵 Elm, American (14)
- 🔽 🔘 Elm, Siberian (4)
- 🗹 🔘 Fir (2)
- 🗹 🔘 Lilac
- 🗹 🔘 Linden, littleleaf (2)
- 🔽 🔵 Maple, amur
- 🗹 🔘 Maple, freeman (6)
- 🔽 🔵 Maple, Norway
- 🗹 🔘 Maple, red
- 🔽 🔵 Maple, silver (21)
- 🗹 🔵 Maple, sugar
- 🗹 🔵 Mountain-ash, European (4)
- 🗹 🔵 Oak, bur
- 🗹 🔵 Oak, northern pin (3)
- Poplar cultivars (12)
- 🗹 🔘 Poplar, white
- 🗹 🔵 Russian-olive (3)
- 🗹 🔴 Spruce, Colorado blue (15)
- 🗹 🔴 Willow (3)

- 🔽 🔴 Apple Main St MainSt 🔽 🔵 Birch, European white 🗹 🔵 Boxelder (40) Suckthorn Cherry ----Chokecherry (5) Bethel Assembly of God Cottonwood (7) Chi Bullges Crabapple (2) 1stStS Carrington Elementary School Elm, American (14) HIE FE Elm, Siberian (4) BIDIAN 🔽 🔘 Fir (2) Carrington School District 49 🗹 🔘 Lilac **Trinity Lutheran Church** 🗹 🔘 Linden, littleleaf (2) 281 🔽 🔘 Maple, amur 0.0 2nd StS Maple, freeman (6) 🔽 🔵 Maple, Norway 2ndStS 2nd StS 🔽 🔵 Maple, red Maple, silver (21) 🔽 🔵 Maple, sugar Mountain-ash, European (4) 🔽 🔵 Oak, bur ardats 🗹 🔵 Oak, northern pin (3) Carrington Park District Poplar cultivars (12)
- 🔽 🔵 Poplar, white
- 🗹 🔵 Russian-olive (3)
- 🗹 🔴 Spruce, Colorado blue (15)
- 🗹 🔴 Willow (3)